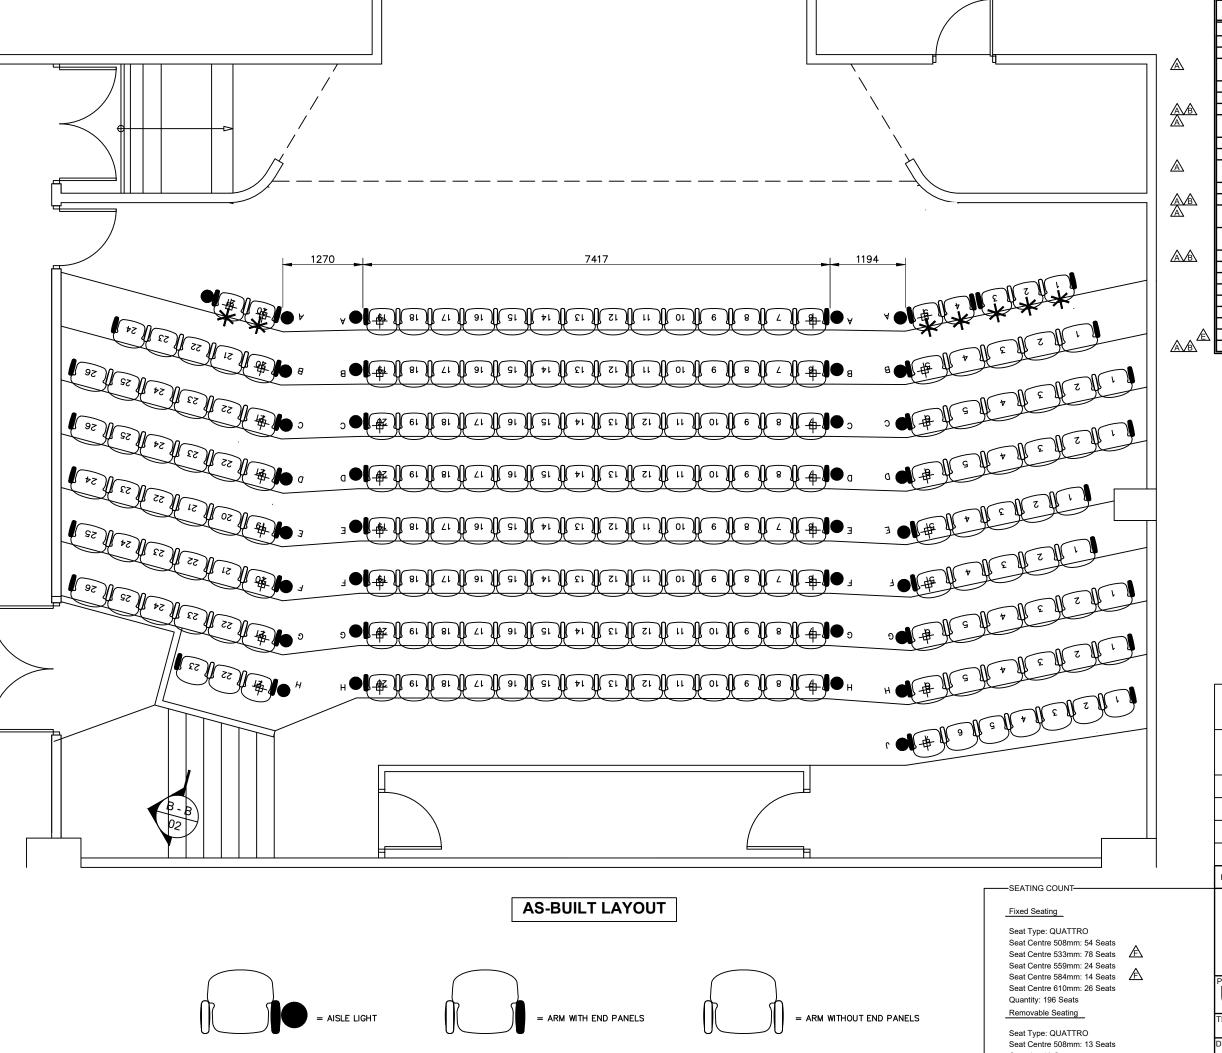

KEY:

2 Gang Removable seats for Wheelchair seating

UP THEATER DILIMAN ALDABA HALL

**SEATING PLAN** 

SCALE: NTS

Drawing Date: September 2022

Print on A4 paper

SPARES

TOTAL SEAT CAPACITY: 209 Seats

THIS DRAWING IS THE PROPERTY AND COPYRIGHT OF HUSSEY SEATING COMPANY