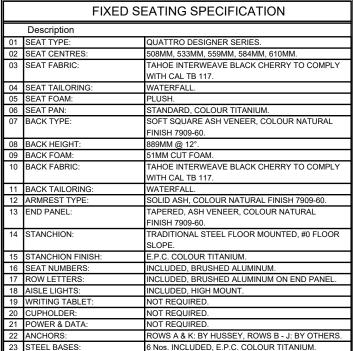

SEAT ASSEMBLES: BACK ASSEMBLES: Seat Centre 508mm: 1 No. Seat Centre 508mm: 1 No. Seat Centre 533mm: 1 No. Seat Centre 533mm: 1 No. Seat Centre 559mm: 1 No. Seat Centre 559mm: 1 No. Seat Centre 584mm: 1 No. Seat Centre 584mm: 1 No. Seat Centre 610mm: 1 No. Seat Centre 610mm: 1 No. STANCHIONS:

R/H with end panel and aisle light: 1 No. L/H with end panel and aisle light: 1 No.

Intermediate: 2 Nos. ARMREST: 4 Nos. HARDWARE: 3%.