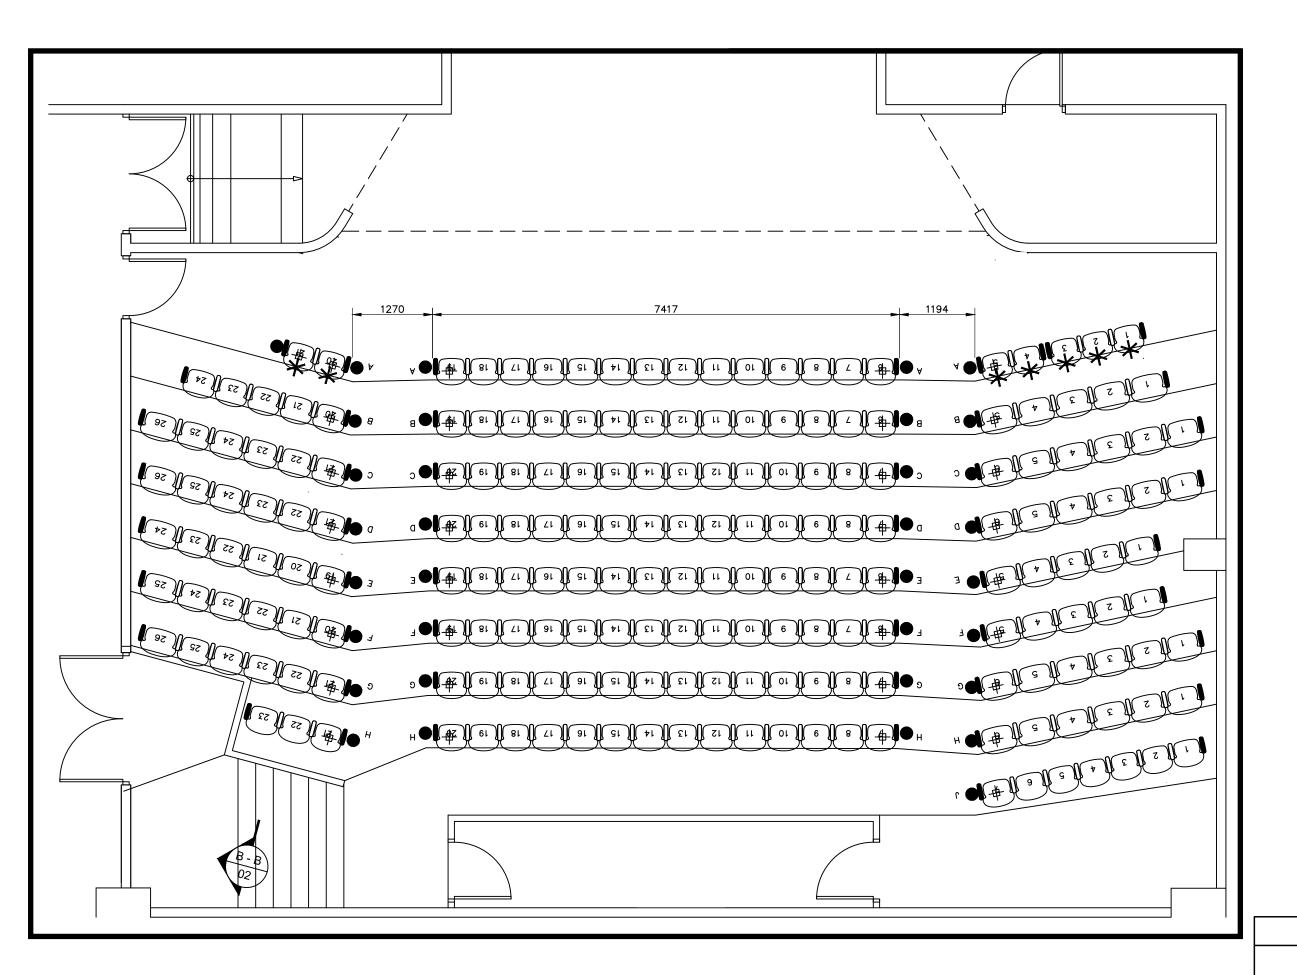

KEY:

2 Gang Removable seats for Wheelchair seating

UP THEATER DILIMAN ALDABA HALL

**SEATING PLAN** 

SCALE: NTS

Drawing Date: September 2022

Print on A4 paper

SPARES

TOTAL SEAT CAPACITY: 209 Seats

THIS DRAWING IS THE PROPERTY AND COPYRIGHT OF HUSSEY SEATING COMPANY